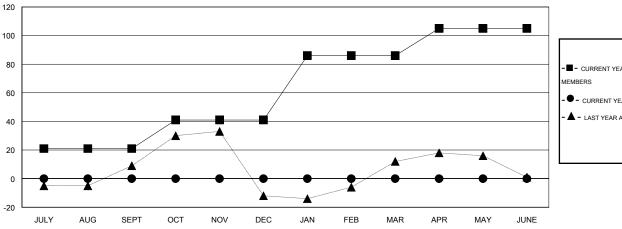

## GOALS AND ACTUAL MEMBERS CUMULATIVE

| -=-     | CURRENT | YEAR GOALS FOR NEW |  |  |  |  |
|---------|---------|--------------------|--|--|--|--|
| MEMBERS |         |                    |  |  |  |  |

- CURRENT YEAR ACTUAL MEMBERS

1,225 (71.30%) 493 (28.70%)

- LAST YEAR ACTUAL MEMBERS

| DROPPED CLUBS: 0              |              | 13 CLUBS OF 66 ADDED 1 OR MORE<br>NEW MEMBERS | GENDER DISTRIBUTION  MALE 1,22        |     |
|-------------------------------|--------------|-----------------------------------------------|---------------------------------------|-----|
| DROPPED MEMBERS               |              |                                               | FEMALE                                | 493 |
| DECEASED CLUB CANCELLED OTHER | 2<br>0<br>14 | CLICK HERE FOR HEALTH ASSESSMENT DATA         | FAMILY UNIT MEMBERS HEAD OF HOUSEHOLD |     |
| TOTAL                         | 16           |                                               | NON-HEAD OF HOUSEHOLD                 | )   |